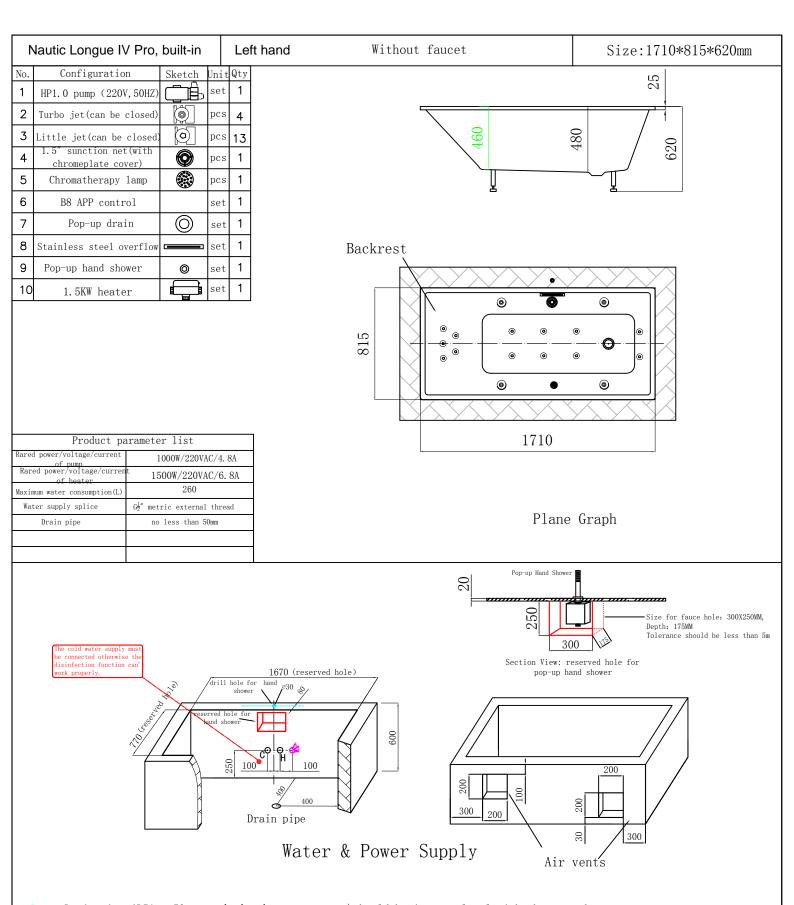

 $\bigcirc$  ---- Drain pipe (DIA.  $\geqq$  50mm, to drain the waste water) should be in same level with the ground.

 $\circ$  o---- Cold/Hot water supply (reserved length 30mm,  $6\frac{1}{2}$  metric external thread. H/C means hot and cold water for faucet.

---- Wire (reserved length 200mm, square number of electric wire: 3X2.5mm², earth wire should be connected.)

Noted: The platform of built-in tub with electric parts must have air vent and overflow port(according to the drawing). The drain pipe must be sealed as the maunal. If the tub hasn't been installed according to above requiremments the company will not provide after-sales service for the electrical part!